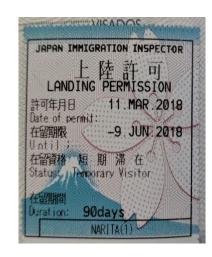

#### AND either

- 1. U.S. Passport with valid landing permission
- 2. Resident Card with valid visa and landing permission

Japanese Nationals (one of the following is REQUIRED)

- 1. Japanese Passport
- 2. Resident Card with picture
- 3. MyNumber card with picture
- 4. Japanese Driver's License with supplemental documents

#### All Other Nationalities

- 1. Passport with a valid landing permission
- 2. Resident Card with a valid visa and landing permission

**Note:** Guests who are processing a visa or who have a visa application in a pending status are not authorized to enter base. Please contact your guest's embassy or a Japanese Immigration office for more information.