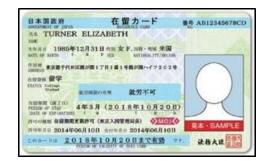

#### AND either

- 1. U.S. Passport with valid landing permission
- 2. Resident Card with valid visa and landing permission

Japanese Nationals (one of the following is REQUIRED)

- 1. Japanese Passport
- 2. Resident Card with picture
- 3. MyNumber card with picture
- 4. Japanese Driver's License with supplemental documents

- Non- Japanese nationals must present Passport or Resident Card.
- US citizens must provide full SSN for DBIDS registration.

Resident Card Both visa and expiration date must be valid.

Special Resident Permanent Certificate

#### **Resident Card**