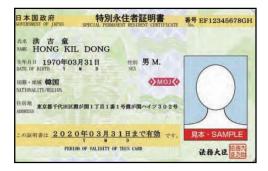

- Non- Japanese nationals must present Passport or Resident Card.
- US citizens must provide full SSN for DBIDS registration.

Resident Card Both visa and expiration date must be valid.

Special Resident Permanent Certificate