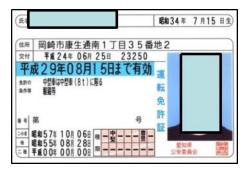

#### AND either

- 1. U.S. Passport with valid landing permission
- 2. Resident Card with valid visa and landing permission

Japanese Nationals (one of the following is REQUIRED)

- 1. Japanese Passport
- 2. Resident Card with picture
- 3. MyNumber card with picture
- 4. Japanese Driver's License with supplemental documents

# Supplements for Japanese Driver's License

One of six documents below

#1

#2

#3

#4

#5

#6

Basic Resident
Registration Card
(Jumin Kihon Daicho Card)

**Pictured Form Only** 

Address Certificate (Jumin-hyo) w/ Permanent Address (Honseki)

Valid until expiration date of the driver's license