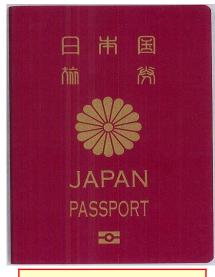

#### AND either

- 1. U.S. Passport with valid landing permission
- 2. Resident Card with valid visa and landing permission

Japanese Nationals (one of the following is REQUIRED)

- 1. Japanese Passport
- 2. Resident Card with picture
- 3. MyNumber card with picture
- 4. Japanese Driver's License with supplemental documents

#### All Other Nationalities

- 1. Passport with a valid landing permission
- 2. Resident Card with a valid visa and landing permission

**Note:** Guests who are processing a visa or who have a visa application in a pending status are not authorized to enter base. Please contact your guest's embassy or a Japanese Immigration office for more information.

See next page

Japan/Foreign Passport

Valid visa required for non-Japanese

ID is not required for minors under 12 years old.

Note: Must be escorted by their parent, or approved guardian after 1700 hrs. Approved guardian must provide Guardian Agreement Form.

### **PASSPORT with Valid Visa Stamp**

(US Citizens will need to provide SSN for DBIDS registration)