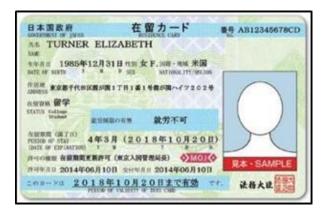

#### AND either

- 1. U.S. Passport with valid landing permission
- 2. Resident Card with valid visa and landing permission

Japanese Nationals (one of the following is REQUIRED)

- 1. Japanese Passport
- 2. Resident Card with picture
- 3. MyNumber card with picture
- 4. Japanese Driver's License with supplemental documents

- Non- Japanese nationals must present Passport or Resident Card.
- US citizens must provide full SSN for DBIDS registration.

Resident Card Both visa and expiration date must be valid.

Special Resident Permanent Certificate

#### **Resident Card**