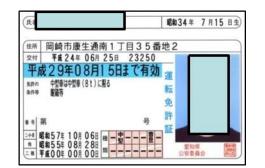

#### AND either

- 1. U.S. Passport with valid landing permission
- 2. Resident Card with valid visa and landing permission

Japanese Nationals (one of the following is REQUIRED)

- 1. Japanese Passport
- 2. Resident Card with picture
- 3. MyNumber card with picture
- 4. Japanese Driver's License with supplemental documents

# Supplements for Japanese Driver's License

One of six documents below

#1

#2

#3

#4

#5

#6

#### Kisai Inji-hyo

Record on Driver's License Title must be 記載印字票

#### Honseki Kakunin-Yoshi

Record on Driver's License Title must be 本籍確認用紙